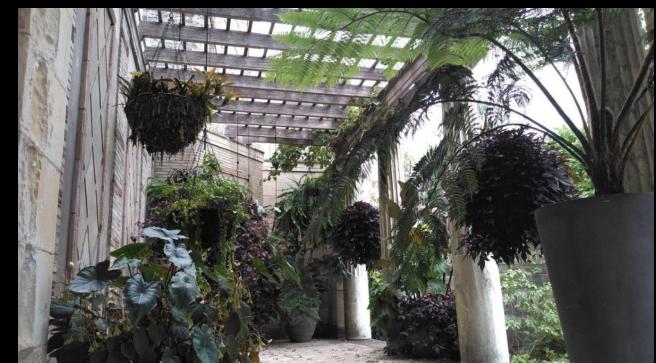

| alchemilla mollis thriller<br>asparagus verticillatus | IG            | 30           |          |                 |









































The dahlia garden with the Hudson river in the background







## YOUTH HORTICULTURE INITIATIVE







































The "Devil's Cave" at Untermyer Park, Yonkers, scene of satanic rituals.































## Thank You!

Photo credits: John Jacono & Jessica Norman