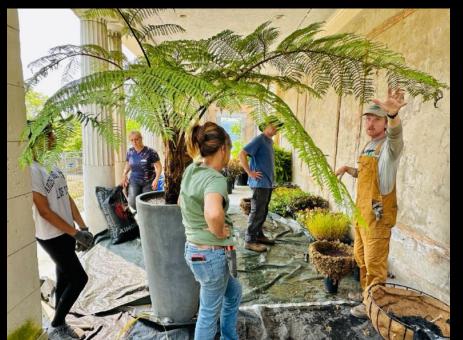

| alchemilla mollis thriller<br>asparagus verticillatus | IG            | 30           |          |                 |









































The dahlia garden with the Hudson river in the background







## YOUTH HORTICULTURE INITIATIVE







































The "Devil's Cave" at Untermyer Park, Yonkers, scene of satanic rituals.































## Thank You!

Photo credits: John Jacono & Jessica Norman