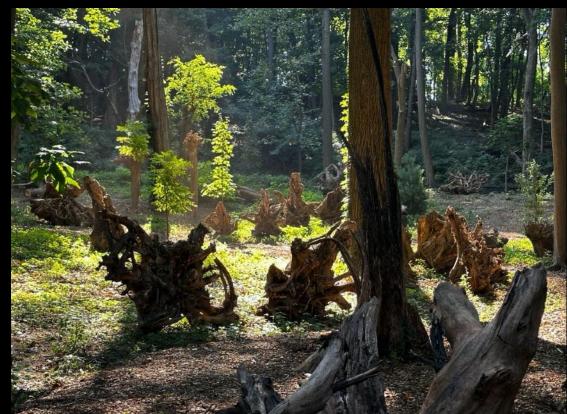

## YOUTH HORTICULTURE INITIATIVE

The "Devil's Cave" at Untermyer Park, Yonkers, scene of satanic rituals.