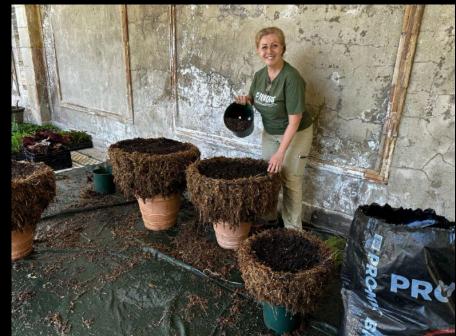

| alchemilla mollis thriller<br>asparagus verticillatus | IG            | 30           |          |                 |









































The dahlia garden with the Hudson river in the background







## YOUTH HORTICULTURE INITIATIVE







































The "Devil's Cave" at Untermyer Park, Yonkers, scene of satanic rituals.































## Thank You!

Photo credits: John Jacono & Jessica Norman