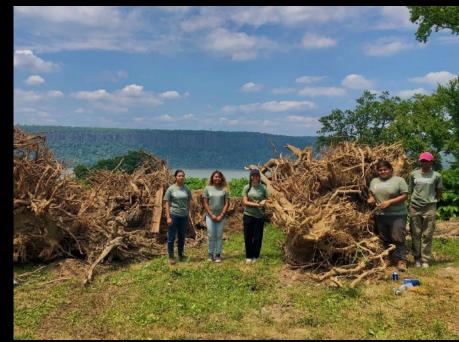

## YOUTH HORTICULTURE INITIATIVE

The "Devil's Cave" at Untermyer Park, Yonkers, scene of satanic rituals.