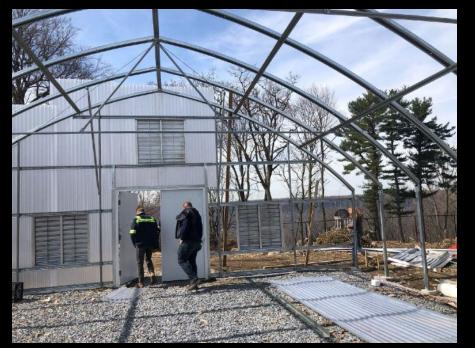

## YOUTH HORTICULTURE INITIATIVE

The "Devil's Cave" at Untermyer Park, Yonkers, scene of satanic rituals.