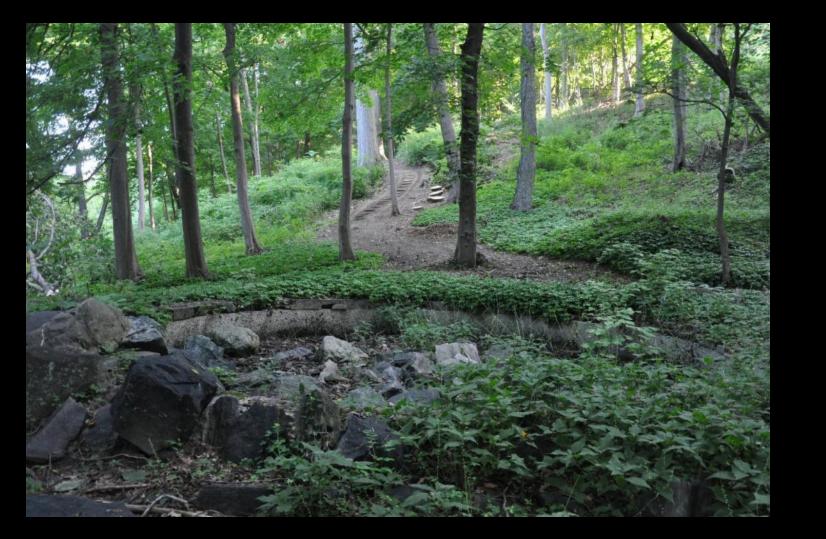

## YOUTH HORTICULTURE INITIATIVE

The "Devil's Cave" at Untermyer Park, Yonkers, scene of satanic rituals.