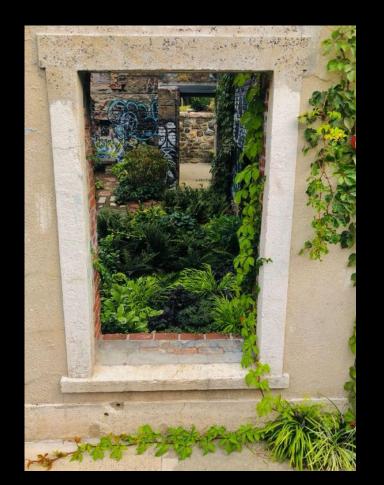

## YOUTH HORTICULTURE INITIATIVE

The "Devil's Cave" at Untermyer Park, Yonkers, scene of satanic rituals.