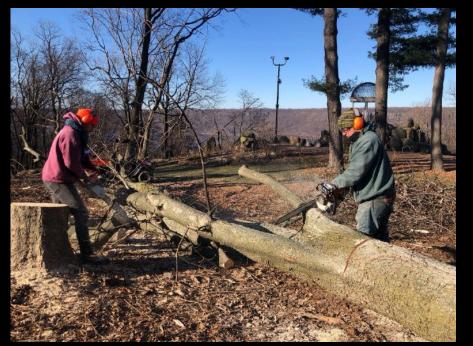

## YOUTH HORTICULTURE INITIATIVE

The "Devil's Cave" at Untermyer Park, Yonkers, scene of satanic rituals.