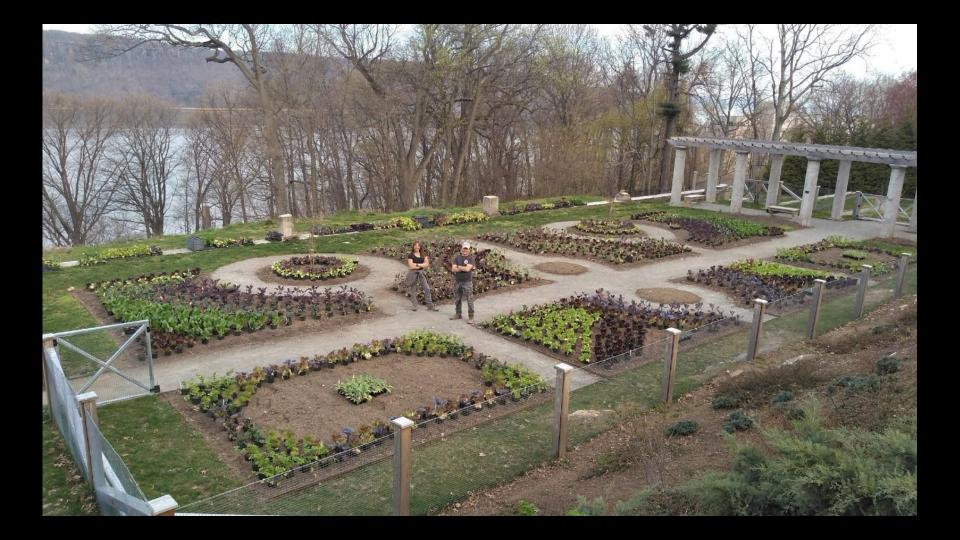

| alchemilla mollis thriller<br>asparagus verticillatus | IG            | 30           |          |                 |









































The dahlia garden with the Hudson river in the background







## YOUTH HORTICULTURE INITIATIVE







































The "Devil's Cave" at Untermyer Park, Yonkers, scene of satanic rituals.































## Thank You!

Photo credits: John Jacono & Jessica Norman