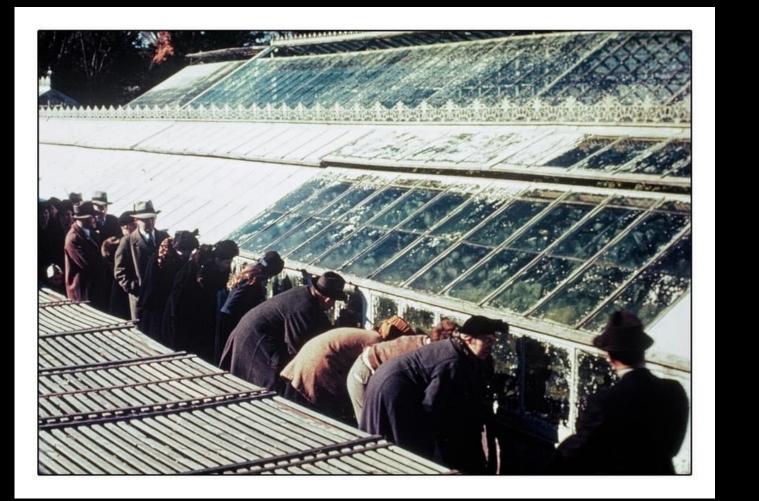

## UNTERMYER GARDENS at 13

Drew Schuyler, Asst. Head Gardener

At Yorken, New York, is an ord by Samuel Unsterneys. This strate, called "Greyonon," is the former of Samuel J. Telen.