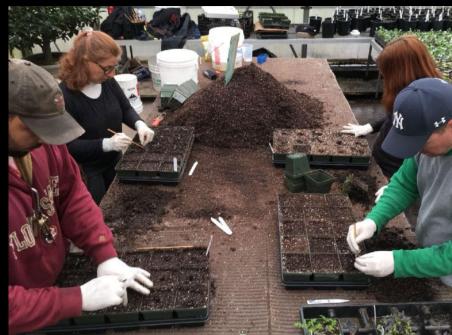

## YOUTH HORTICULTURE INITIATIVE

The "Devil's Cave" at Untermyer Park, Yonkers, scene of satanic rituals.