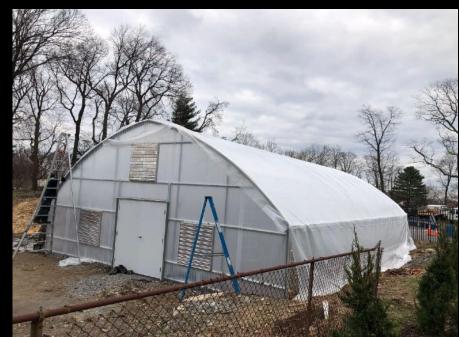

## YOUTH HORTICULTURE INITIATIVE

The "Devil's Cave" at Untermyer Park, Yonkers, scene of satanic rituals.