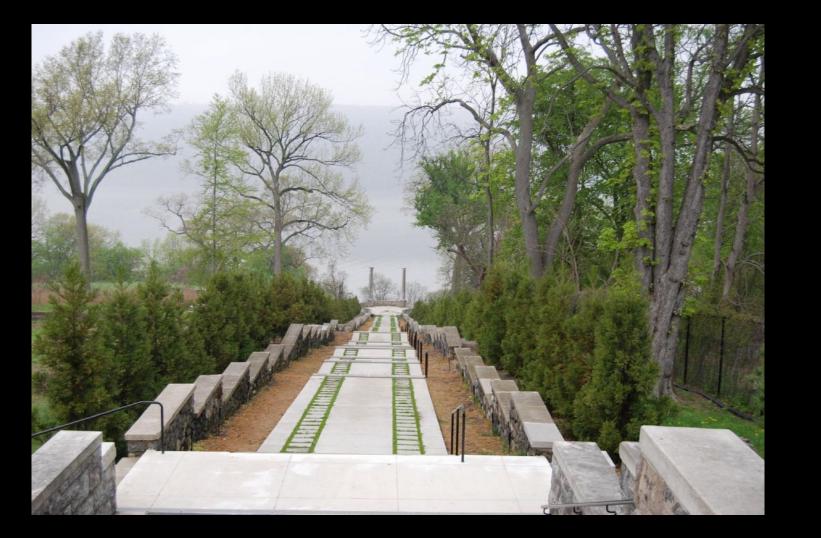

## UNTERMYER GARDENS at 13

Drew Schuyler, Asst. Head Gardener





At Yorken, New York, is an ord by Samuel Unsterneys. This strate, called "Greyonon," is the former of Samuel J. Telen.































## The New York Times

## Reclaiming Wild Ambition Gone to Seed





The view when entering Untermyer Gardens in Yonkers, now known as "America's Greatest Forgotten Garden." Librado Romero/The New York Times

## By Eve M. Kahn

July 19, 2012

Yonkers











































































































































CIRCULAR COLONNADE AND SWIMMING POOL THE GARDENS AT GREYSTONE, N. Y. WELLES DOSWORTH, ARCHITECT













































| 20