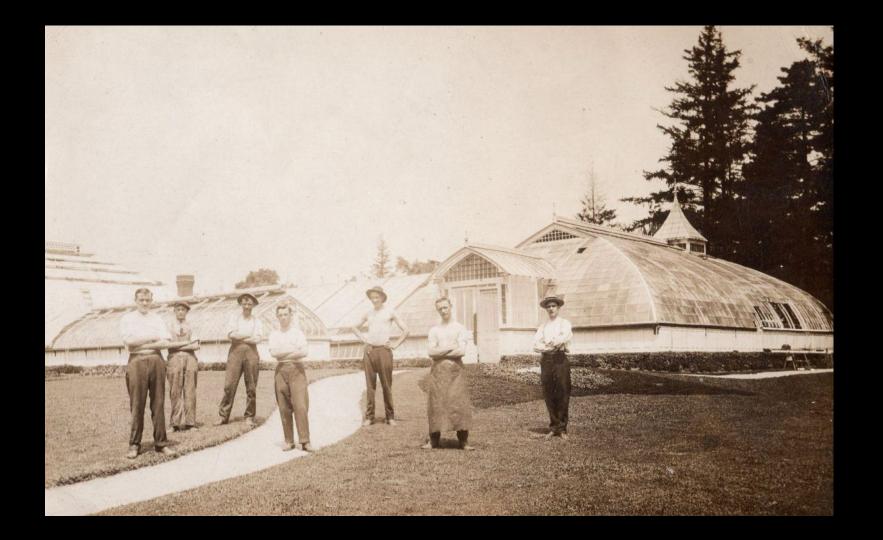

## UNTERMYER GARDENS at 13

Drew Schuyler, Asst. Head Gardener

At Yorken, New York, is an ord by Samuel Unsterneys. This strate, called "Greyonon," is the former of Samuel J. Telen.