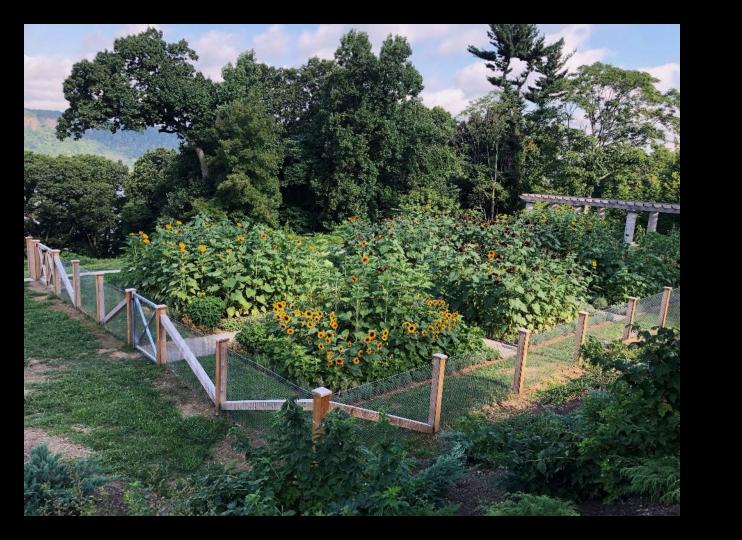

| alchemilla mollis thriller<br>asparagus verticillatus | IG            | 30           |          |                 |









































The dahlia garden with the Hudson river in the background







## YOUTH HORTICULTURE INITIATIVE







































The "Devil's Cave" at Untermyer Park, Yonkers, scene of satanic rituals.































## Thank You!

Photo credits: John Jacono & Jessica Norman