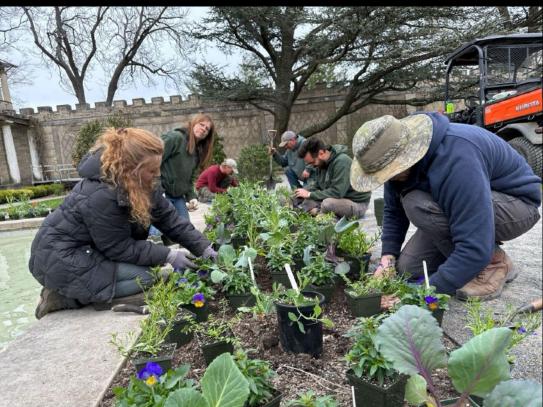

## YOUTH HORTICULTURE INITIATIVE

The "Devil's Cave" at Untermyer Park, Yonkers, scene of satanic rituals.