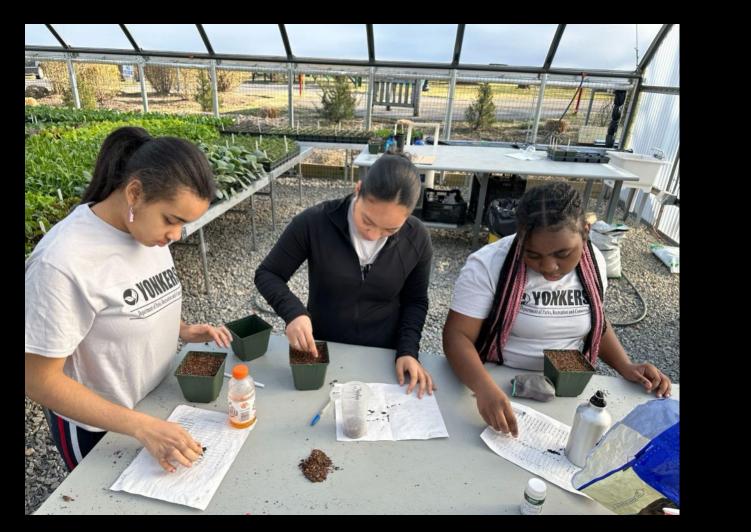

## YOUTH HORTICULTURE INITIATIVE

The "Devil's Cave" at Untermyer Park, Yonkers, scene of satanic rituals.