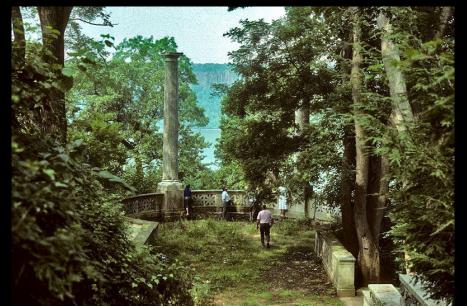

| alchemilla mollis thriller<br>asparagus verticillatus | IG            | 30           |          |                 |









































The dahlia garden with the Hudson river in the background







## YOUTH HORTICULTURE INITIATIVE







































The "Devil's Cave" at Untermyer Park, Yonkers, scene of satanic rituals.































## Thank You!

Photo credits: John Jacono & Jessica Norman