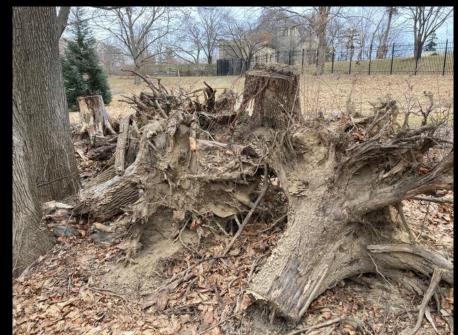

## YOUTH HORTICULTURE INITIATIVE

The "Devil's Cave" at Untermyer Park, Yonkers, scene of satanic rituals.