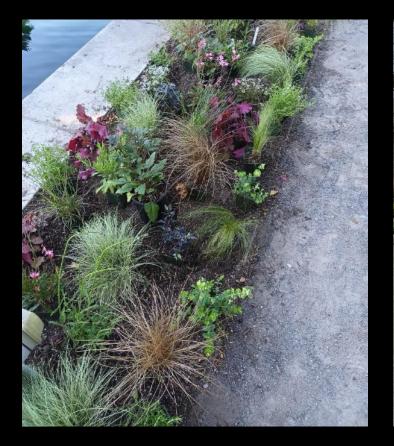

| alchemilla mollis thriller<br>asparagus verticillatus | IG            | 30           |          |                 |









































The dahlia garden with the Hudson river in the background







## YOUTH HORTICULTURE INITIATIVE







































The "Devil's Cave" at Untermyer Park, Yonkers, scene of satanic rituals.































## Thank You!

Photo credits: John Jacono & Jessica Norman