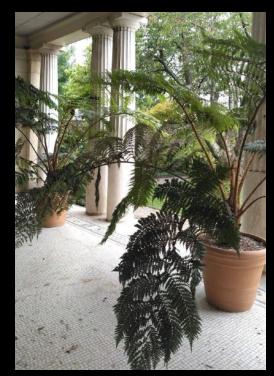

| alchemilla mollis thriller<br>asparagus verticillatus | IG            | 30           |          |                 |









































The dahlia garden with the Hudson river in the background







## YOUTH HORTICULTURE INITIATIVE







































The "Devil's Cave" at Untermyer Park, Yonkers, scene of satanic rituals.































## Thank You!

Photo credits: John Jacono & Jessica Norman