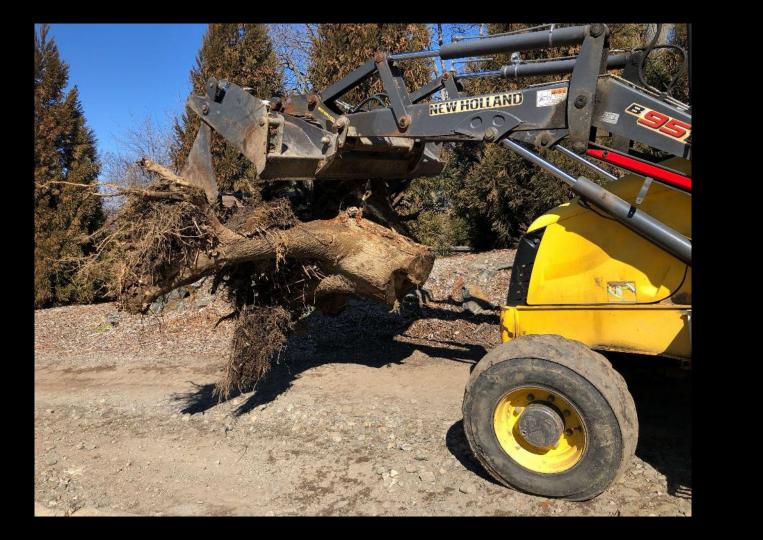

## YOUTH HORTICULTURE INITIATIVE

The "Devil's Cave" at Untermyer Park, Yonkers, scene of satanic rituals.