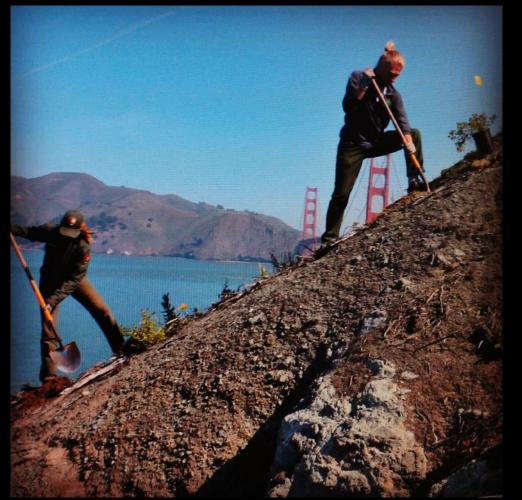

## YOUTH HORTICULTURE INITIATIVE

The "Devil's Cave" at Untermyer Park, Yonkers, scene of satanic rituals.