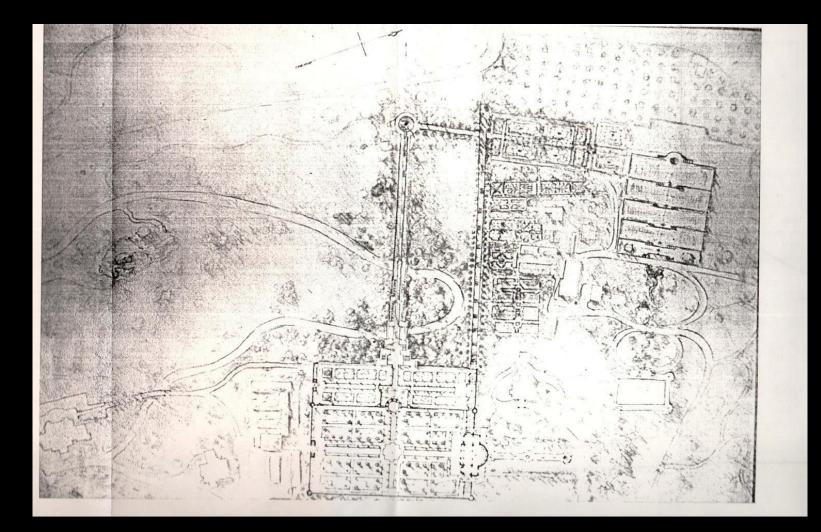

## UNTERMYER GARDENS at 13

Drew Schuyler, Asst. Head Gardener

At Yorken, New York, is an ord by Samuel Unsterneys. This strate, called "Greyonon," is the former of Samuel J. Telen.